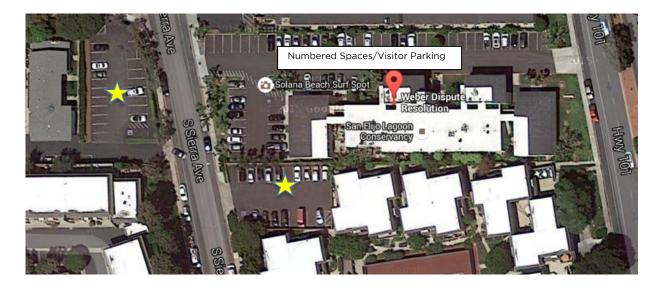

# Address:

777 S. Highway 101, Suite 123 Solana Beach, CA 92075

# Parking:

The following numbered spaces are available in the building's parking lot: 19, 44, 45, 47, 48. There are also "Visitor" spaces available next to the numbered spaces.

If those spots are already taken, there is plenty of free parking along the street as well as two free public parking lots as designated below (yellow stars).